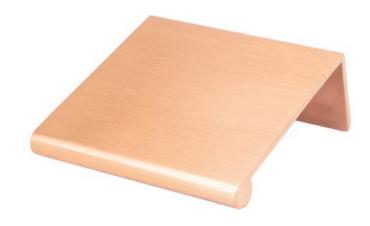

## **Berenson Hardware Product Specification Sheet**

**1046-40BC-P**Bravo 32mm CC Brushed Copper Edge Pull
Part measures 1/16in. thickness

## **Product Specifications**

All dimensions listed in inches unless otherwise specified.

| Collection       | BRAVO          | Length                | 1 3/4IN.                         |
|------------------|----------------|-----------------------|----------------------------------|
| Product Type     | EDGE PULL      | Width                 | <sup>3</sup> / <sub>4</sub> IN.  |
| Finish           | BRUSHED COPPER | Height/<br>Projection | 1 ¾IN.                           |
| Material         | ALUMINUM       | Base                  | <sup>1</sup> / <sub>16</sub> IN. |
| Center to Center | 32MM           | Тар                   | Comes with two wood screws       |
| Price Code       | В              |                       |                                  |