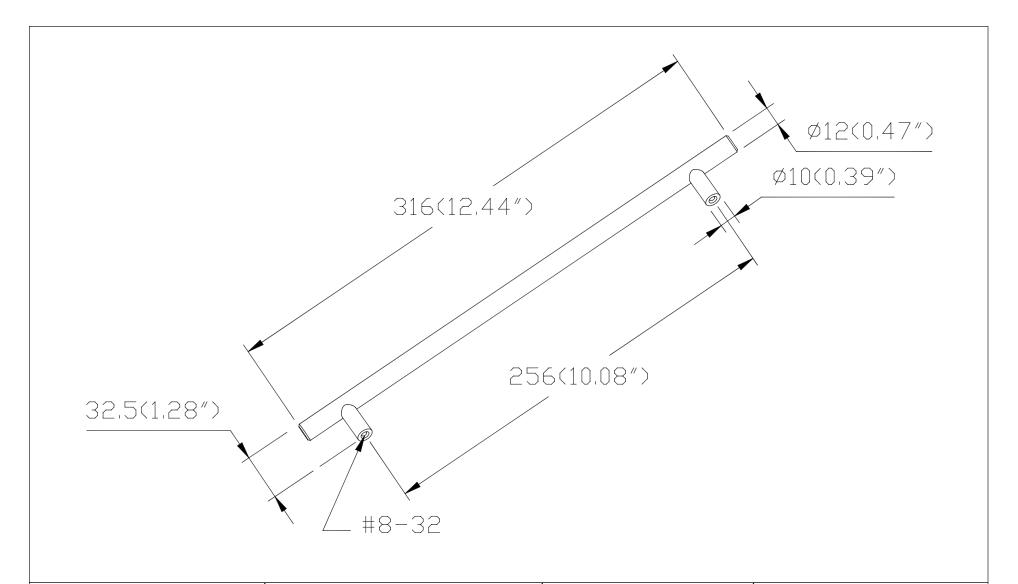

| PART NO.<br>0836-2055-P     | MATERIAL STEEL                        | DATE<br>03-06-2019                                                                                                                                                                                                  |
|-----------------------------|---------------------------------------|---------------------------------------------------------------------------------------------------------------------------------------------------------------------------------------------------------------------|
| COLLECTION TEMPO            | DESCRIPTION TEMPO 256MM CC BLACK PULL | PROPRIETARY AND CONFIDENTIAL THE INFORMATION CONTAINED IN THIS DRAWING IS THE SOLE PROPERTY OF BERENSON CORP. ANY REPRODUCTION IN PART OR AS A WHOLE WITHOUT THE WRITTEN PERMISSION OF BERENSON CORP IS PROHIBITED. |
| UNIT OF MEASURE MILLIMETERS |                                       |                                                                                                                                                                                                                     |