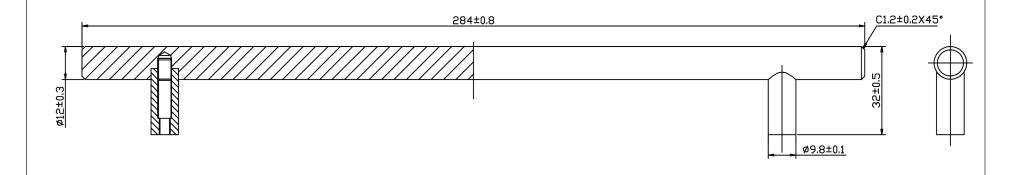

| PART NO.<br>0835-2055-P     | MATERIAL<br>STEEL         | DATE<br>03-06-2019                                                                                                                                                                                                  |
|-----------------------------|---------------------------|---------------------------------------------------------------------------------------------------------------------------------------------------------------------------------------------------------------------|
| COLLECTION TEMPO            | TEMPO 224MM CC BLACK PULL | PROPRIETARY AND CONFIDENTIAL THE INFORMATION CONTAINED IN THIS DRAWING IS THE SOLE PROPERTY OF BERENSON CORP. ANY REPRODUCTION IN PART OR AS A WHOLE WITHOUT THE WRITTEN PERMISSION OF BERENSON CORP IS PROHIBITED. |
| UNIT OF MEASURE MILLIMETERS |                           |                                                                                                                                                                                                                     |