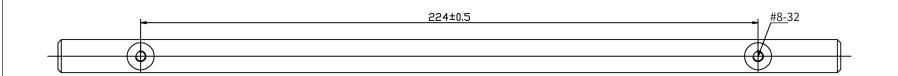

| PART NO.<br>0835-2055-P     | MATERIAL<br>STEEL         | DATE<br>03-06-2019                                                                                                                                                                                                  |
|-----------------------------|---------------------------|---------------------------------------------------------------------------------------------------------------------------------------------------------------------------------------------------------------------|
| COLLECTION TEMPO            | TEMPO 224MM CC BLACK PULL | PROPRIETARY AND CONFIDENTIAL THE INFORMATION CONTAINED IN THIS DRAWING IS THE SOLE PROPERTY OF BERENSON CORP. ANY REPRODUCTION IN PART OR AS A WHOLE WITHOUT THE WRITTEN PERMISSION OF BERENSON CORP IS PROHIBITED. |
| UNIT OF MEASURE MILLIMETERS |                           |                                                                                                                                                                                                                     |