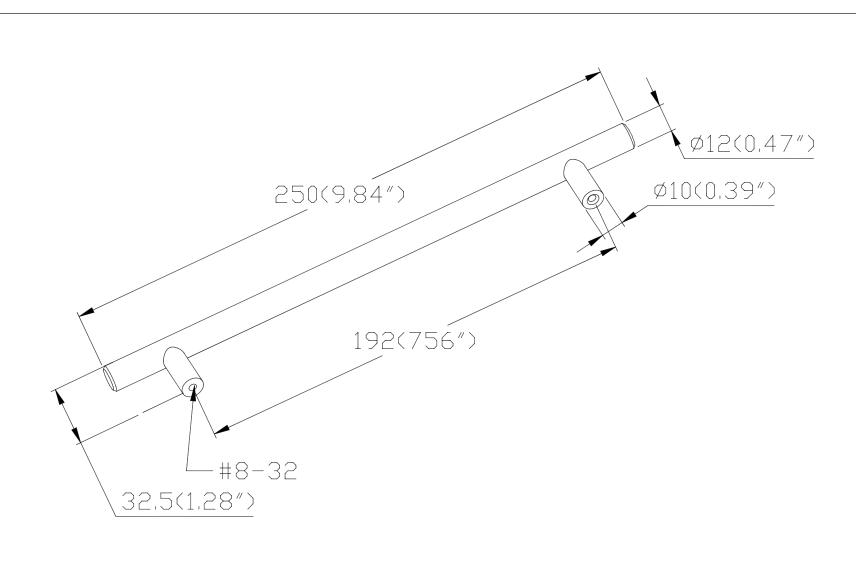

| PART NO.<br>0834-2055-P      | MATERIAL STEEL                        | DATE<br>03-06-2019                                                                                                                                                                                                  | <b>≧</b> Berenson <sub>™</sub>                                                                                           |
|------------------------------|---------------------------------------|---------------------------------------------------------------------------------------------------------------------------------------------------------------------------------------------------------------------|--------------------------------------------------------------------------------------------------------------------------|
| COLLECTION TEMPO             | DESCRIPTION TEMPO 192MM CC BLACK PULL | PROPRIETARY AND CONFIDENTIAL THE INFORMATION CONTAINED IN THIS DRAWING IS THE SOLE PROPERTY OF BERENSON CORP. ANY REPRODUCTION IN PART OR AS A WHOLE WITHOUT THE WRITTEN PERMISSION OF BERENSON CORP IS PROHIBITED. | 2495 Main Street, Suite 111   Buffalo, NY<br>Phone: 800.333.0578   Fax: 716.833.2402<br>Email: Info@BerensonHardware.com |
| JNIT OF MEASURE  MILLIMETERS |                                       |                                                                                                                                                                                                                     |                                                                                                                          |