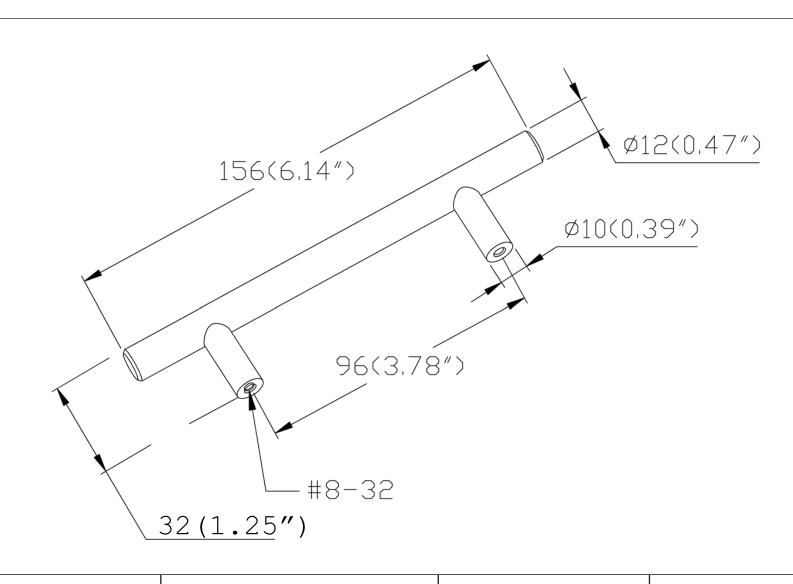

| PART NO.         | MATERIAL                             | DATE                                                                                                                           |
|------------------|--------------------------------------|--------------------------------------------------------------------------------------------------------------------------------|
| 0831-2055-P      | STEEL                                | 03-06-2019                                                                                                                     |
| COLLECTION TEMPO | DESCRIPTION TEMPO 96MM CC BLACK PULL | PROPRIETARY AND CONFIDENTIAL THE INFORMATION CONTAINED IN THIS DRAWING IS THE SOLE PROPERTY OF BERENSON CORP. ANY REPRODUCTION |
| 12.11            | - TEMI O JOMM CE BEACKT GEE          |                                                                                                                                |
| UNIT OF MEASURE  |                                      | IN PART OR AS A WHOLE WITHOUT THE WRITTEN PERMISSION OF BERENSON                                                               |
| MILLIMETERS      |                                      | CORP IS PROHIBITED.                                                                                                            |