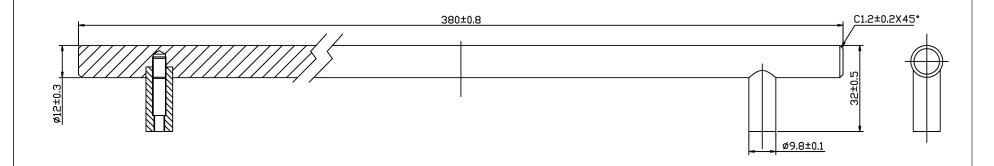

| PART NO.                    | MATERIAL                                           | DATE                                                                                                                                                                                                                |
|-----------------------------|----------------------------------------------------|---------------------------------------------------------------------------------------------------------------------------------------------------------------------------------------------------------------------|
| 0810-2BPN-P                 | STEEL                                              | 04-25-2019                                                                                                                                                                                                          |
| COLLECTION TEMPO            | DESCRIPTION TEMPO 320MM CC BRUSHED NICKEL BAR PULL | PROPRIETARY AND CONFIDENTIAL THE INFORMATION CONTAINED IN THIS DRAWING IS THE SOLE PROPERTY OF BERENSON CORP. ANY REPRODUCTION IN PART OR AS A WHOLE WITHOUT THE WRITTEN PERMISSION OF BERENSON CORP IS PROHIBITED. |
| UNIT OF MEASURE MILLIMETERS |                                                    |                                                                                                                                                                                                                     |