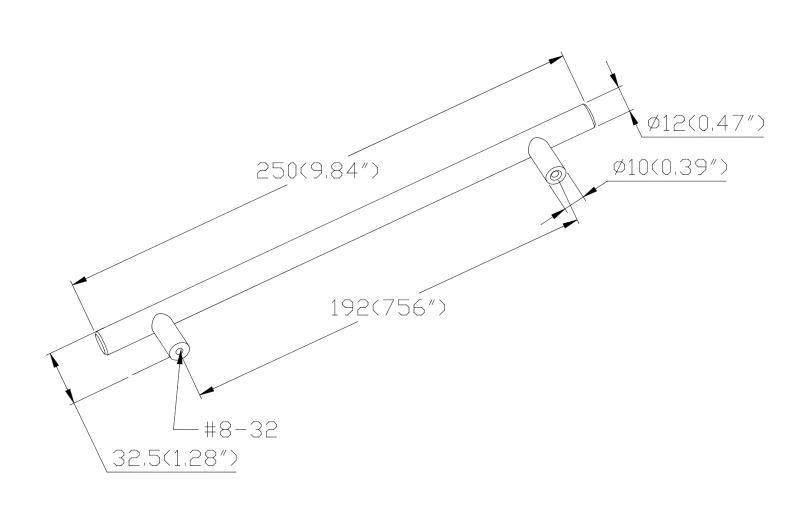

| PART NO.<br>0807-20VB-P              | MATERIAL STEEL                           | DATE <b>07-18-2018</b>                                                                                                         | <b>≥</b> Berenson <sub></sub>                                               |
|--------------------------------------|------------------------------------------|--------------------------------------------------------------------------------------------------------------------------------|-----------------------------------------------------------------------------|
| COLLECTION TEMPO                     | DESCRIPTION TEMPO 192MM CC VERONA BRONZE | PROPRIETARY AND CONFIDENTIAL THE INFORMATION CONTAINED IN THIS DRAWING IS THE SOLE PROPERTY OF BERENSON CORP. ANY REPRODUCTION | 2495 Main Street, Suite 111   Buffalo, NY                                   |
| UNIT OF MEASURE MILLIMETERS (INCHES) | BAR PULL                                 | IN PART OR AS A WHOLE WITHOUT THE WRITTEN PERMISSION OF BERENSON CORP IS PROHIBITED.                                           | Phone: 800.333.0578   Fax: 716.833.2402<br>Email: Info@BerensonHardware.com |