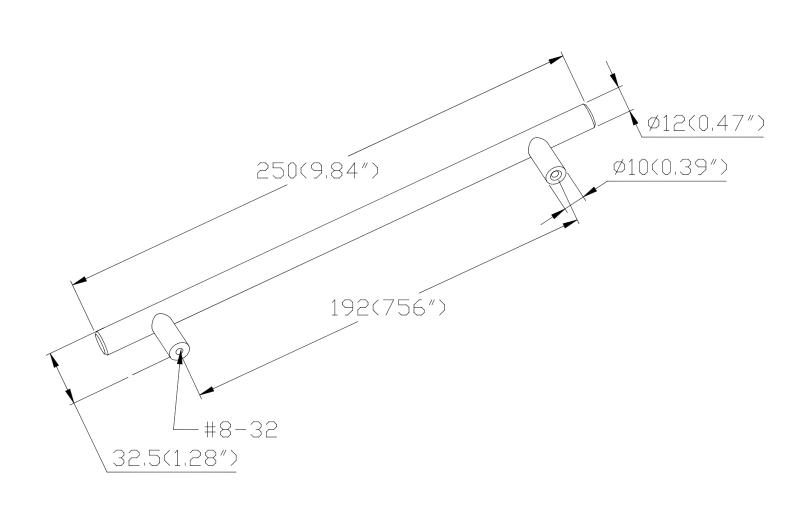

| PART NO.<br>0806-2BPN-P              | MATERIAL STEEL                            | DATE <b>07-18-2018</b>                                                                                                         | <b>≧</b> Berenson <sub>™</sub>                                              |
|--------------------------------------|-------------------------------------------|--------------------------------------------------------------------------------------------------------------------------------|-----------------------------------------------------------------------------|
| COLLECTION TEMPO                     | DESCRIPTION TEMPO 192MM CC BRUSHED NICKEL | PROPRIETARY AND CONFIDENTIAL THE INFORMATION CONTAINED IN THIS DRAWING IS THE SOLE PROPERTY OF BERENSON CORP. ANY REPRODUCTION | 2495 Main Street, Suite 111   Buffalo, NY                                   |
| UNIT OF MEASURE MILLIMETERS (INCHES) | BAR PULL                                  | IN PART OR AS A WHOLE WITHOUT THE WRITTEN PERMISSION OF BERENSON CORP IS PROHIBITED.                                           | Phone: 800.333.0578   Fax: 716.833.2402<br>Email: Info@BerensonHardware.com |