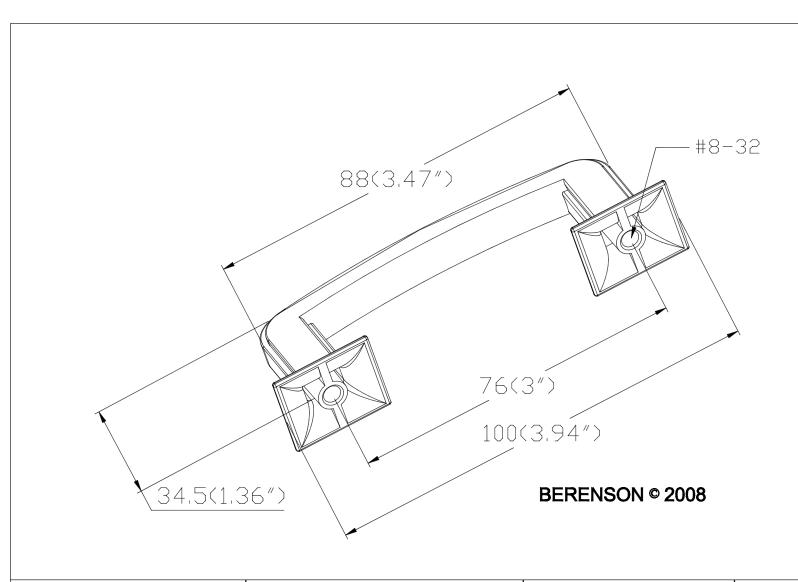

| PART NO.<br>4068-1055-P              | MATERIAL ZINC                                      | DATE <b>07-18-2018</b>                                                                                                                                                                                              |
|--------------------------------------|----------------------------------------------------|---------------------------------------------------------------------------------------------------------------------------------------------------------------------------------------------------------------------|
| COLLECTION HEARTHSTONE               | DESCRIPTION HEARTHSTONE 3 INCH CC MATTE BLACK PULL | PROPRIETARY AND CONFIDENTIAL THE INFORMATION CONTAINED IN THIS DRAWING IS THE SOLE PROPERTY OF BERENSON CORP. ANY REPRODUCTION IN PART OR AS A WHOLE WITHOUT THE WRITTEN PERMISSION OF BERENSON CORP IS PROHIBITED. |
| UNIT OF MEASURE MILLIMETERS (INCHES) |                                                    |                                                                                                                                                                                                                     |