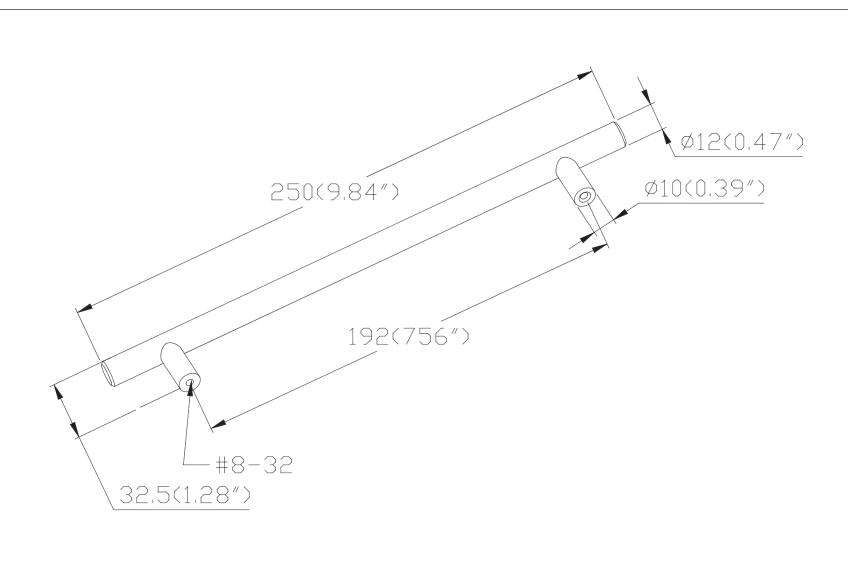

| PART NO                    | О.      | 1 |
|----------------------------|---------|---|
| 9522-2                     | 055-P   | ٤ |
| COLLEC                     | TION    | [ |
| TRANSITIONAL ADVANTAGE TWO |         | ] |
| UNIT OF                    | MEASURE | - |
| MILLIN                     | METERS  |   |

MATERIAL STEEL

DESCRIPTION

TRANSITIONAL ADVANTAGE TWO 192MM CC BLACK T-BAR PULL

DATE

09-05-2019

PROPRIETARY AND CONFIDENTIAL

THE INFORMATION CONTAINED IN THIS DRAWING IS THE SOLE PROPERTY OF BERENSON CORP. ANY REPRODUCTION IN PART OR AS A WHOLE WITHOUT THE WRITTEN PERMISSION OF BERENSON CORP IS PROHIBITED.