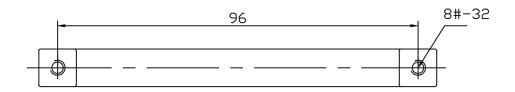

| _ 1 | 0_ | 1 |
|-----|----|---|
|     |    |   |
|     |    |   |
|     |    |   |
|     |    |   |

| PART NO.<br><b>9011-4055-P</b>        | MATERIAL ALUMINUM                       |  |
|---------------------------------------|-----------------------------------------|--|
| COLLECTION CONTEMPORARY ADVANTAGE ONE | DESCRIPTION  CONTEMPORARY ADVANTAGE ONE |  |
| UNIT OF MEASURE  MILLIMETERS          | 96MM CC MATTE BLACK SQUARE PULL         |  |