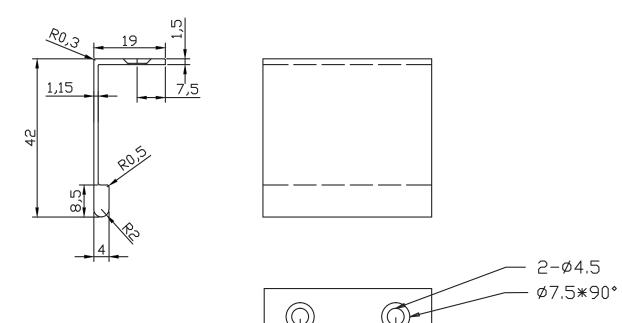

25.4±0.5

44.5±0.5

=

=

| PART NO.<br>9002-4055-P                  | MATERIAL<br>ALUMINUM                      | DATE<br><b>09-05-2019</b>                                                                                                                                                                                                             | Advantage                                                                                                                                          |
|------------------------------------------|-------------------------------------------|---------------------------------------------------------------------------------------------------------------------------------------------------------------------------------------------------------------------------------------|----------------------------------------------------------------------------------------------------------------------------------------------------|
| COLLECTION<br>CONTEMPORARY ADVANTAGE TWO | DESCRIPTION<br>CONTEMPORARY ADVANTAGE TWO | PROPRIETARY AND CONFIDENTIAL<br>THE INFORMATION CONTAINED IN THIS<br>DRAWING IS THE SOLE PROPERTY OF<br>BERENSON CORP. ANY REPRODUCTION<br>IN PART OR AS A WHOLE WITHOUT THE<br>WRITTEN PERMISSION OF BERENSON<br>CORP IS PROHIBITED. | + Plus by<br>Berenson.<br>2495 Main Street, Suite 111   Buffalo, NY<br>Phone: 800.333.0578   Fax: 716.833.2402<br>Email: Info@BerensonHardware.com |
| UNIT OF MEASURE<br>MILLIMETERS           | 25.4MM CC MATTE BLACK EDGE PULL           |                                                                                                                                                                                                                                       |                                                                                                                                                    |