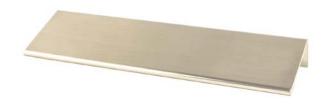

## 8999-40CZ-P

Contemporary Advantage Two 112mm CC Champagne Edge Pull

## **Product Specifications**

| Collection       | CONTEMPORARY ADVANTAGE TWO | Length                                                      | 6in.                               |
|------------------|----------------------------|-------------------------------------------------------------|------------------------------------|
| Product Type     | EDGE PULL                  | Width                                                       | <sup>3</sup> ⁄4IN.                 |
| Finish           | CHAMPAGNE                  | Height/<br>Projection                                       | 1 <sup>2</sup> / <sub>32</sub> IN. |
| Material         | ALUMINUM                   | Base                                                        | <sup>3</sup> ⁄4IN.                 |
| Center to Center | 112mm                      | Тар                                                         | Comes with two wood screws         |
|                  |                            | All dimensions listed in inches unless otherwise specified. |                                    |