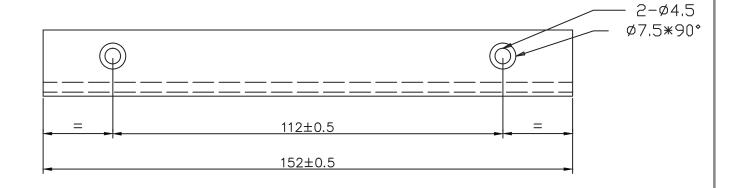

| PART NO.<br><b>8999-40CZ-P</b>        |  |
|---------------------------------------|--|
| COLLECTION CONTEMPORARY ADVANTAGE TWO |  |
| UNIT OF MEASURE                       |  |
| MILLIMETERS                           |  |

MATERIAL
ALUMINUM

DESCRIPTION

CONTEMPORARY ADVANTAGE TWO 112MM CC CHAMPAGNE EDGE PULL

09-05-2019
PROPRIETARY AND CONFIDENTIAL

DATE

THE INFORMATION CONTAINED IN THIS DRAWING IS THE SOLE PROPERTY OF BERENSON CORP. ANY REPRODUCTION IN PART OR AS A WHOLE WITHOUT THE WRITTEN PERMISSION OF BERENSON CORP IS PROHIBITED.