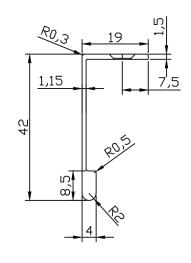

| PART NO.<br><b>8999-40CZ-P</b>        |  |
|---------------------------------------|--|
| COLLECTION CONTEMPORARY ADVANTAGE TWO |  |
| UNIT OF MEASURE                       |  |
| MILLIMETERS                           |  |

MATERIAL
ALUMINUM

DESCRIPTION

CONTEMPORARY ADVANTAGE TWO 112MM CC CHAMPAGNE EDGE PULL

09-05-2019
PROPRIETARY AND CONFIDENTIAL

DATE

THE INFORMATION CONTAINED IN THIS DRAWING IS THE SOLE PROPERTY OF BERENSON CORP. ANY REPRODUCTION IN PART OR AS A WHOLE WITHOUT THE WRITTEN PERMISSION OF BERENSON CORP IS PROHIBITED.