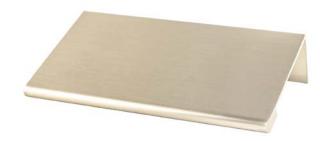

## 8998-40CZ-P

Contemporary Advantage Two 56mm CC Champagne Edge Pull

## **Product Specifications**

| Collection       | CONTEMPORARY ADVANTAGE TWO | Length                                                      | 3in.                               |
|------------------|----------------------------|-------------------------------------------------------------|------------------------------------|
| Product Type     | EDGE PULL                  | Width                                                       | <sup>3</sup> /4IN.                 |
| Finish           | CHAMPAGNE                  | Height/<br>Projection                                       | 1 <sup>2</sup> / <sub>32</sub> IN. |
| Material         | ALUMINUM                   | Base                                                        | <sup>3</sup> ⁄4IN.                 |
| Center to Center | 56mm                       | Тар                                                         | Comes with two wood screws         |
|                  |                            | All dimensions listed in inches unless otherwise specified. |                                    |