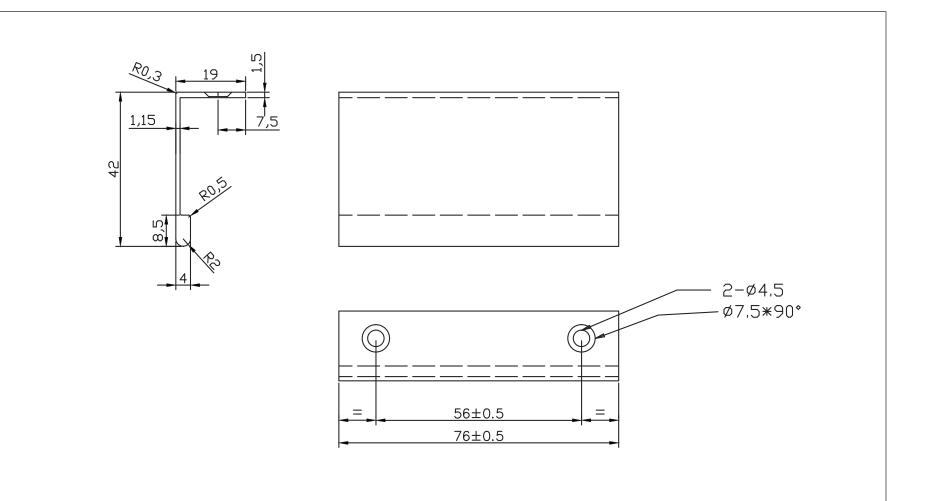

| PART NO.<br><b>8998-40CZ-P</b>           | MATERIAL<br>ALUMINUM                                                     | DATE<br><b>09-05-2019</b>                                                                                                                                                                                                             | Advantage                                                                                                                                         |
|------------------------------------------|--------------------------------------------------------------------------|---------------------------------------------------------------------------------------------------------------------------------------------------------------------------------------------------------------------------------------|---------------------------------------------------------------------------------------------------------------------------------------------------|
| COLLECTION<br>CONTEMPORARY ADVANTAGE TWO | DESCRIPTION<br>CONTEMPORARY ADVANTAGE TWO<br>56MM CC CHAMPAGNE EDGE PULL | PROPRIETARY AND CONFIDENTIAL<br>THE INFORMATION CONTAINED IN THIS<br>DRAWING IS THE SOLE PROPERTY OF<br>BERENSON CORP. ANY REPRODUCTION<br>IN PART OR AS A WHOLE WITHOUT THE<br>WRITTEN PERMISSION OF BERENSON<br>CORP IS PROHIBITED. | +Pius by<br>Berenson.<br>2495 Main Street, Suite 111   Buffalo, NY<br>Phone: 800.333.0578   Fax: 716.833.2402<br>Email: Info@BerensonHardware.com |
| UNIT OF MEASURE<br>MILLIMETERS           |                                                                          |                                                                                                                                                                                                                                       |                                                                                                                                                   |