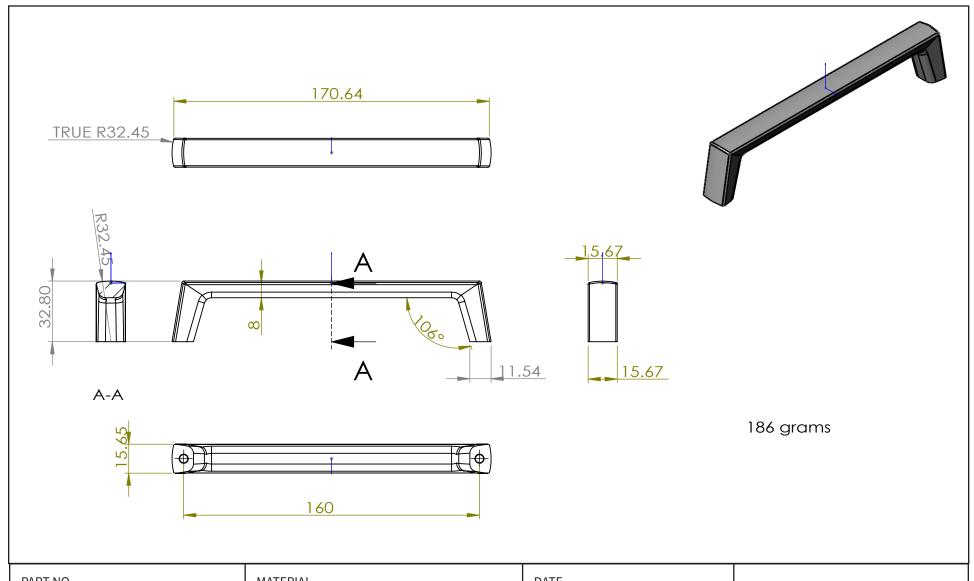

| PART NO.        | MATERIAL                                        | DATE                                                                                                                                                 |                                                                                                                          |
|-----------------|-------------------------------------------------|------------------------------------------------------------------------------------------------------------------------------------------------------|--------------------------------------------------------------------------------------------------------------------------|
| 2629-1MDB-P     | ZINC                                            | 5-2021                                                                                                                                               | <b>Berenson</b> <sub>™</sub>                                                                                             |
| COLLECTION      | DESCRIPTION                                     | PROPRIETARY AND CONFIDENTIAL THE INFORMATION CONTAINED IN THIS                                                                                       | 2495 Main Street, Suite 111   Buffalo, NY<br>Phone: 800.333.0578   Fax: 716.833.2402<br>Email: Info@BerensonHardware.com |
| BROOKRIDGE      | BROOKRIDGE 160MM CC MODERN<br>BRUSHED GOLD PULL | DRAWING IS THE SOLE PROPERTY OF BERENSON CORP. ANY REPRODUCTION IN PART OR AS A WHOLE WITHOUT THE WRITTEN PERMISSION OF BERENSON CORP IS PROHIBITED. |                                                                                                                          |
| UNIT OF MEASURE |                                                 |                                                                                                                                                      |                                                                                                                          |
| MILLIMETERS     |                                                 |                                                                                                                                                      |                                                                                                                          |