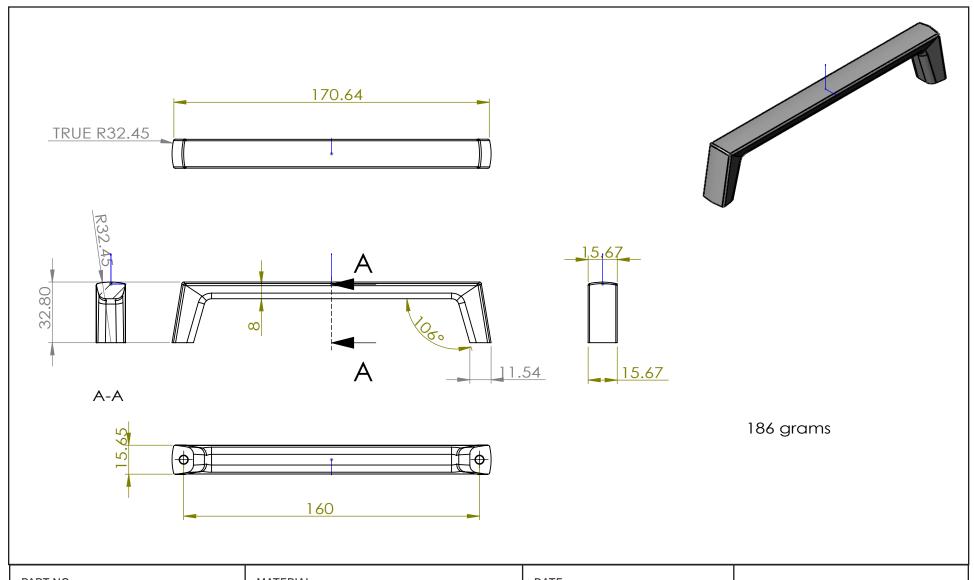

| PART NO.<br>2626-1055-P     | MATERIAL ZINC                         | DATE <b>5-2021</b>                                                                                                             | <b>≥</b> Berenson <sub>™</sub>                                              |
|-----------------------------|---------------------------------------|--------------------------------------------------------------------------------------------------------------------------------|-----------------------------------------------------------------------------|
| COLLECTION  BROOKRIDGE      | DESCRIPTION BROOKRIDGE 160MM CC MATTE | PROPRIETARY AND CONFIDENTIAL THE INFORMATION CONTAINED IN THIS DRAWING IS THE SOLE PROPERTY OF BERENSON CORP. ANY REPRODUCTION | 2495 Main Street, Suite 111   Buffalo, NY                                   |
| UNIT OF MEASURE MILLIMETERS | BLACK PULL                            | IN PART OR AS A WHOLE WITHOUT THE WRITTEN PERMISSION OF BERENSON CORP IS PROHIBITED.                                           | Phone: 800.333.0578   Fax: 716.833.2402<br>Email: Info@BerensonHardware.com |