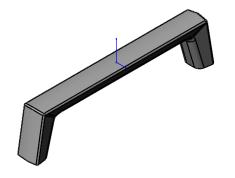

BROOKRIDGE 128MM CC MODERN
BRUSHED GOLD PULL

DRAWING IS THE SOLE PROPERTY OF BERENSON CORP. ANY REPRODUCTION IN PART OR AS A WHOLE WITHOUT THE WRITTEN PERMISSION OF BERENSON CORP IS PROHIBITED.

2495 Main Street, Suite 111 | Buffalo, NY Phone: 800.333.0578 | Fax: 716.833.2402 Email: Info@BerensonHardware.com