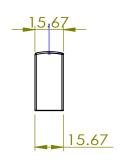

| 15.6 | *   |  |
|------|-----|--|
|      | 128 |  |
|      |     |  |

UNIT OF MEASURE

**MILLIMETERS** 

| PART NO.    | MATERIAL                   | DATE                                                             |                                           |
|-------------|----------------------------|------------------------------------------------------------------|-------------------------------------------|
| 2624-1MDB-P | ZINC                       | 5-2021                                                           | <b>≥</b> Berenson <sub>™</sub>            |
| COLLECTION  | DESCRIPTION                | PROPRIETARY AND CONFIDENTIAL THE INFORMATION CONTAINED IN THIS   | <b>B B</b> CICIISOIL <sup>M</sup>         |
| BROOKRIDGE  | BROOKRIDGE 128MM CC MODERN | DRAWING IS THE SOLE PROPERTY OF  BERENSON CORP. ANY REPRODUCTION | 2495 Main Street, Suite 111   Buffalo, NY |