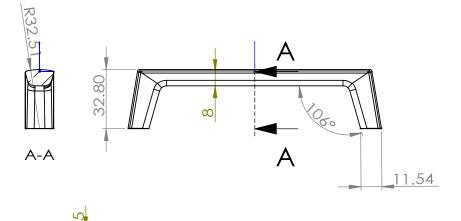

BROOKRIDGE 128MM CC MODERN
BRUSHED GOLD PULL

DRAWING IS THE SOLE PROPERTY OF BERENSON CORP. ANY REPRODUCTION IN PART OR AS A WHOLE WITHOUT THE WRITTEN PERMISSION OF BERENSON CORP IS PROHIBITED.

2495 Main Street, Suite 111 | Buffalo, NY Phone: 800.333.0578 | Fax: 716.833.2402 Email: Info@BerensonHardware.com