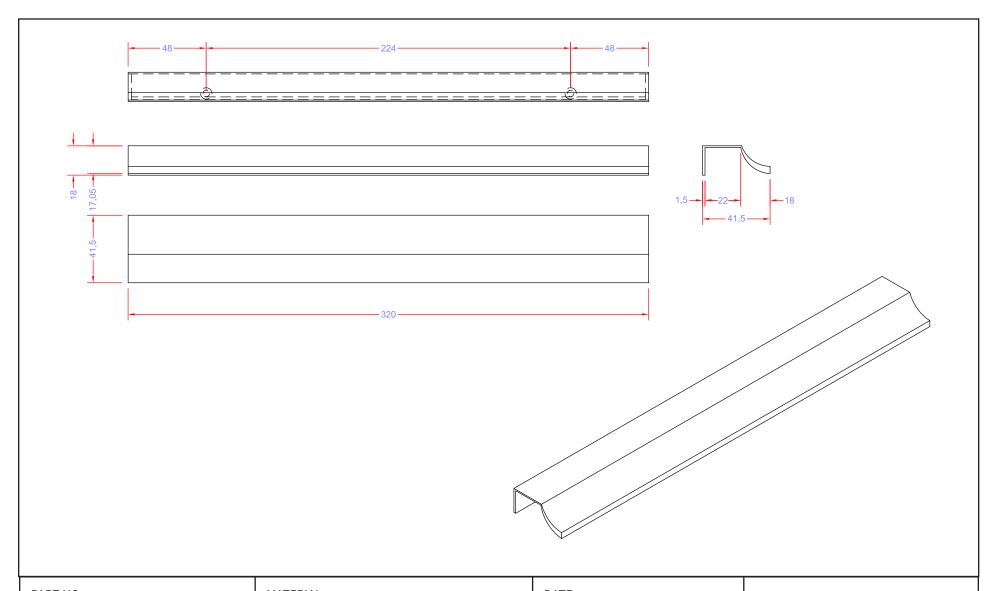

| PART NO.        | MATERIAL                        | DATE                                                                                                                                      |
|-----------------|---------------------------------|-------------------------------------------------------------------------------------------------------------------------------------------|
| 1199-1BPN-C     | ZINC                            | 7-2022                                                                                                                                    |
| COLLECTION      | DESCRIPTION                     | PROPRIETARY AND CONFIDENTIAL THE INFORMATION CONTAINED IN THIS                                                                            |
| SCOOP           | SCOOP 224MM BRUSHED NICKEL PULL | DRAWING IS THE SOLE PROPERTY OF<br>BERENSON CORP. ANY REPRODUCTION<br>IN PART OR AS A WHOLE WITHOUT THE<br>WRITTEN PERMISSION OF BERENSON |
| UNIT OF MEASURE |                                 |                                                                                                                                           |
| MULIMETEDS      |                                 | CORP IS PROHIBITED.                                                                                                                       |

**MILLIMETERS** 