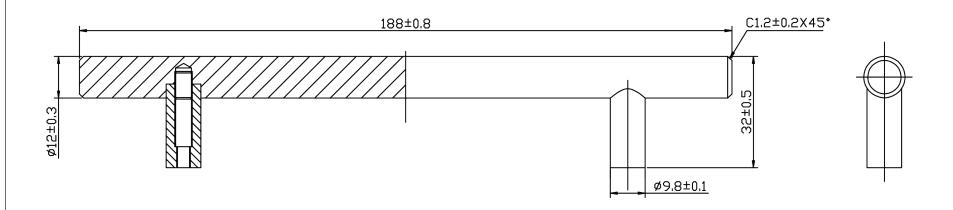

| PART NO.                    | MATERIAL                                  | DATE                                                                                                                 |                                                                             |
|-----------------------------|-------------------------------------------|----------------------------------------------------------------------------------------------------------------------|-----------------------------------------------------------------------------|
| 0822-2MDB-P                 | STEEL                                     | 03-06-2019                                                                                                           | <b>≥</b> Berenson                                                           |
| COLLECTION TEMPO            | DESCRIPTION TEMPO 128MM CC MODERN BRUSHED | PROPRIETARY AND CONFIDENTIAL THE INFORMATION CONTAINED IN THIS DRAWING IS THE SOLE PROPERTY OF                       | 2495 Main Street, Suite 111   Buffalo, NY                                   |
| UNIT OF MEASURE MILLIMETERS | GOLD PULL                                 | BERENSON CORP. ANY REPRODUCTION IN PART OR AS A WHOLE WITHOUT THE WRITTEN PERMISSION OF BERENSON CORP IS PROHIBITED. | Phone: 800.333.0578   Fax: 716.833.2402<br>Email: Info@BerensonHardware.com |