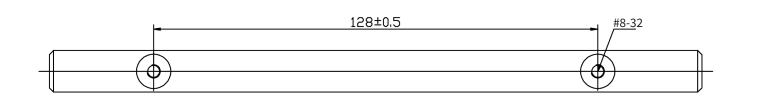

| PART NO.                    | MATERIAL                                  | DATE                                                                                                                 |                                                                             |
|-----------------------------|-------------------------------------------|----------------------------------------------------------------------------------------------------------------------|-----------------------------------------------------------------------------|
| 0822-2MDB-P                 | STEEL                                     | 03-06-2019                                                                                                           | <b>≥</b> Berenson                                                           |
| COLLECTION TEMPO            | DESCRIPTION TEMPO 128MM CC MODERN BRUSHED | PROPRIETARY AND CONFIDENTIAL THE INFORMATION CONTAINED IN THIS DRAWING IS THE SOLE PROPERTY OF                       | 2495 Main Street, Suite 111   Buffalo, NY                                   |
| UNIT OF MEASURE MILLIMETERS | GOLD PULL                                 | BERENSON CORP. ANY REPRODUCTION IN PART OR AS A WHOLE WITHOUT THE WRITTEN PERMISSION OF BERENSON CORP IS PROHIBITED. | Phone: 800.333.0578   Fax: 716.833.2402<br>Email: Info@BerensonHardware.com |